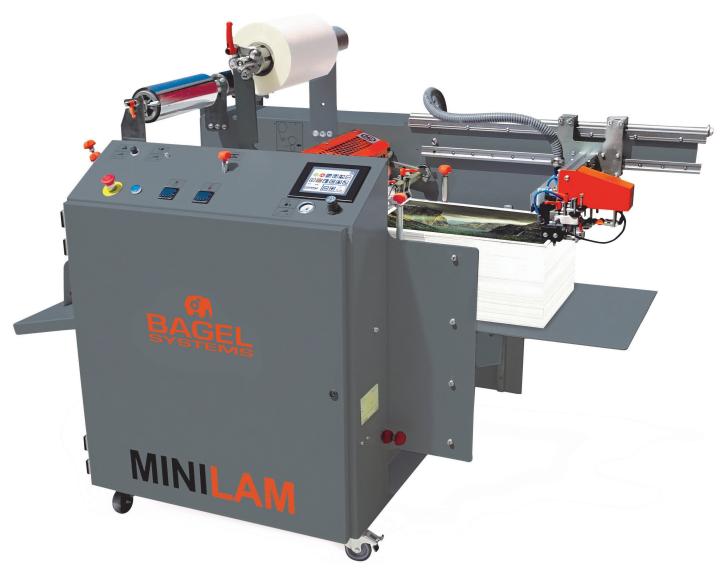

## MINILAM B3

High-Performance, Compact, Versatile, Easy-To-Use System

## MINILAM B3

The **MINILAM B3** is made for demanding digital environments. Capable of speeds up to 49ft/min, it efficiently handles sheets up to 14" x 27". The **Duplex** unit runs at speeds up to 25 ft/min, halving traditional production time. It supports SLEEKpro™ metallic foils, as well as clear and hologram finishes.

**Finishing Applications** in Stationery, Advertising, Packaging, Publishing, Security and much more.

Min. 8.25" x 11.7" Max. 14.9" x 27.5"

Simplex: Up to 49 ft/min Duplex: Up to 25 ft/min

Touch Screen

220 - 240 V 1 Phase

970 lbs

| Sheet size        | Min: 8.25" x 11.7" / Max: 14.9" x 27.5"                                                       |
|-------------------|-----------------------------------------------------------------------------------------------|
| Fim Thickness     | 1.0 mil - 2.0 mil                                                                             |
| Max Roll Diameter | Upper: 15"<br>Lower: 12.5"                                                                    |
| Speed             | Simplex: Up to 49 ft/min<br>Duplex: Up to 25 ft/min (depending on<br>application & film type) |

| Feeder          | Pneumatic, Air Suction, 4 Frontal Stops,<br>± .04 Overlap Tolerance, 15.75" Stack Height,<br>220lb Capacity |
|-----------------|-------------------------------------------------------------------------------------------------------------|
| Sheet Thickness | 130 - 350 gsm                                                                                               |
| Cutting         | High speed bursting                                                                                         |
| Electrical      | Simplex: 220 V, 15 A, 1 Phase<br>Duplex: 220 V, 20 A, 1 Phase                                               |
| Unit Size       | 40"W x 75"L x 61"H                                                                                          |