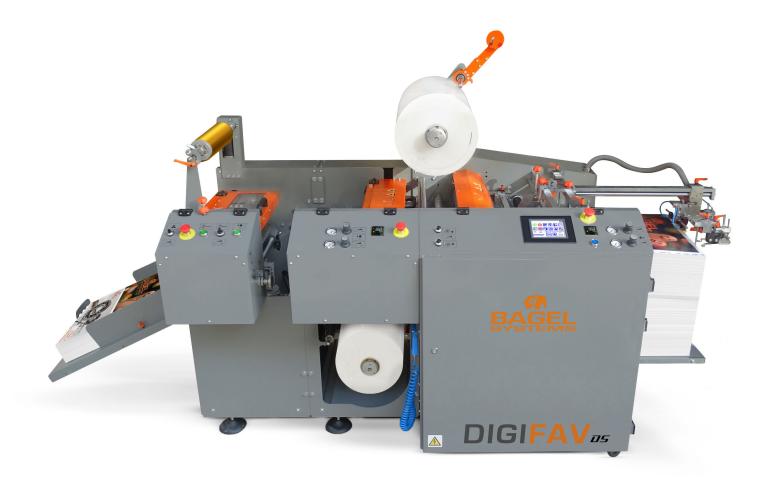

## DIGI**FAV** DS

The **DIGIFAV DS** is designed to laminate B2 sheets at speeds up to 82 ft/min. The beauty of this machine lies in its ability to halve traditional duplex lamination times by doing both sides in one pass. The rollers use an oil heating system providing consistent temperatures, minimizing excess energy consumption and prolonging the life of the roller's internal elements. The DIGIFAV DS supports SLEEKpro™ metallic foils, as well as clear and hologram finishes.

Finishing Applications in Stationery, Advertising, Packaging, Publishing, Security and much more.

Min. 8.6" x 8.6" Max. 20.8" x 29.5"

Up to 82 ft/min for double sided lamination

Touch Screen

101 N/mm Linear