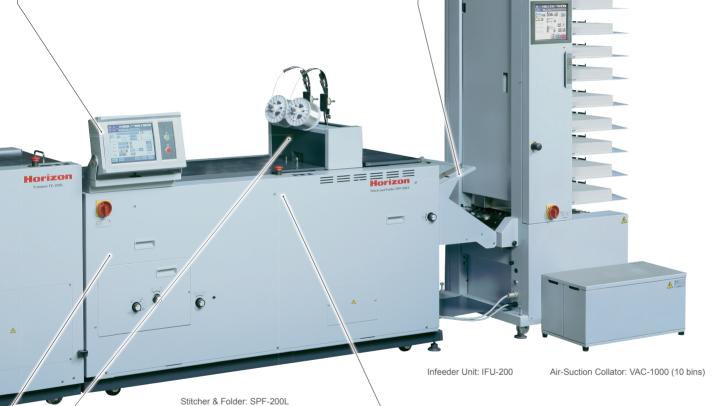

#### **Color Touchscreen for Easy Operation**

The 10.4 inch large color touchscreen features an intuitive, icon-based display for easy operation and quick troubleshooting.

#### **Color Touchscreen**

- 10.4 inch color touchscreen is intuitive and icon-based for user-friendly operation.
- With just one touch, the finishing format can be selected.
- 200 job settings can be entered and stored. The operator can name stored jobs alpha-numerically, for quick easy search and retrieval.
- The collating system and the fore-edge trimming can be controlled from the control panel.
- Fine adjustments can be performed on-the-fly while running for high quality finishing.

#### Hand Marrying: IFU-200 (Option)

 The IFU-200 allows hand feeding of previously collated sets, heavy cover material or difficult stocks in three modes.

Hand marrying mode 1: Insert one booklet.

Hand marrying mode 2:

Merge a hand fed set on top of a set from the collator.

Hand marrying mode 3:

Horizon

Merge a set from the collator on top of a hand fed set.