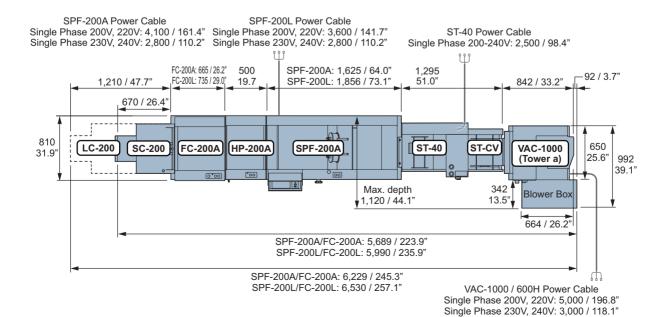

#### **Combination of Models for Offset Print**

SPF-200A Power Cable SPF-200L Power Cable Single Phase 200V. 220V: 4.100 / 161.4" Single Phase 200V. 220V: 3.600 / 141.7" Single Phase 230V, 240V: 2,800 / 110.2" Single Phase 230V, 240V: 2,800 / 110.2" FC-200A: 665 / 26.2" SPF-200A: 1.625 / 64.0" 470 92 / 3.7" FC-200L: 735 / 29.0 1,210 / 47.7" SPF-200L: 1,856 / 73.1" 842 / 33.2" 18.6" 670 / 26.4 810 LC-200 650 SC-200 FC-200A SPF-200A IFU-200 VAC-1000 31.9 25.6" (Tower a) TLJ 992 39.1" 342 Max. depth Blower Box 13.5 1,120 / 44.1" VAC-1000 / 600H Power Cable 664 / 26.2" Single Phase 200V, 220V: 5,000 / 196.8" Single Phase 230V, 240V: 3,000 / 118.1" SPF-200A/FC-200A: 4,364 / 171.9" SPF-200L/FC-200L: 4,665 / 183.7" SPF-200A/FC-200A: 4.904 / 193.1"