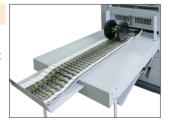

#### Conveyor

- Either the SC-200 Short Conveyor or the LC-200 Long Conveyor is available.
- Conveyor belt running time and batch counter can be controlled from the touchscreen.
- Booklets on the conveyor can be easily delivered by pressing the eject button.

#### Long Conveyor: LC-200

 The LC-200 is 54 cm (21.2") longer than the SC-200 Short Conveyor. A large number of booklets can be neatly delivered.