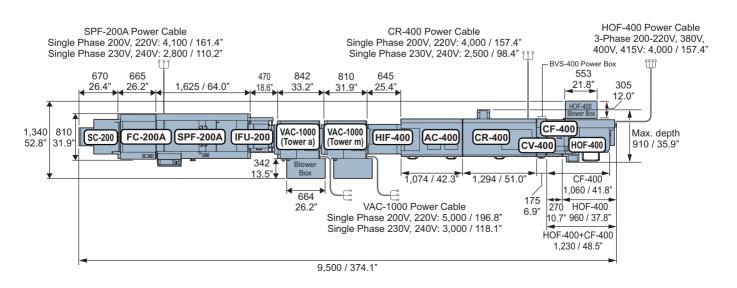

**



SPF-200A Power Cable SPF-200L Power Cable Single Phase 200V. 220V: 4.100 / 161.4" Single Phase 200V. 220V: 3.600 / 141.7" Single Phase 230V, 240V: 2,800 / 110.2" Single Phase 230V, 240V: 2,800 / 110.2" FC-200A: 665 / 26.2" SPF-200A: 1.625 / 64.0" 470 92 / 3.7" FC-200L: 735 / 29.0 1,210 / 47.7" SPF-200L: 1,856 / 73.1" 842 / 33.2" 18.6" 670 / 26.4 810 LC-200 650 SC-200 FC-200A SPF-200A IFU-200 VAC-1000 31.9 25.6" (Tower a) TLJ 992 39.1" 342 Max. depth Blower Box 13.5 1,120 / 44.1" VAC-1000 / 600H Power Cable 664 / 26.2" Single Phase 200V, 220V: 5,000 / 196.8" Single Phase 230V, 240V: 3,000 / 118.1" SPF-200A/FC-200A: 4,364 / 171.9" SPF-200L/FC-200L: 4,665 / 183.7" SPF-200A/FC-200A: 4.904 / 193.1"



SPF-200L/FC-200L: 5,205 / 205.0"



#### **Combination of Models for Digital Print**







# Bookletmaker SPF-200 series

| Model                                                                   | SPF-200A                                                                                                                                                      | SPF-200L                                                                                                        |  |
|-------------------------------------------------------------------------|---------------------------------------------------------------------------------------------------------------------------------------------------------------|-----------------------------------------------------------------------------------------------------------------|--|
| Functions