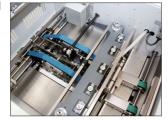

#### **Stitching**

- The wire feeding sensor alerts when the wire spool is nearly empty or jamming, and stops the system to eliminate non-stitched booklets.
- Up to 48 sheets of normal paper (64 gsm / 50lb. offset) can be stitched or up to
  - 24 sheets of normal paper (64 gsm / 50lb. offset) can be stitched and folded.
- The stitching position and distance are automatically set up for the input size.

# Jogging

 Jog count and stroke can be set to handle a wide variety of sheets.