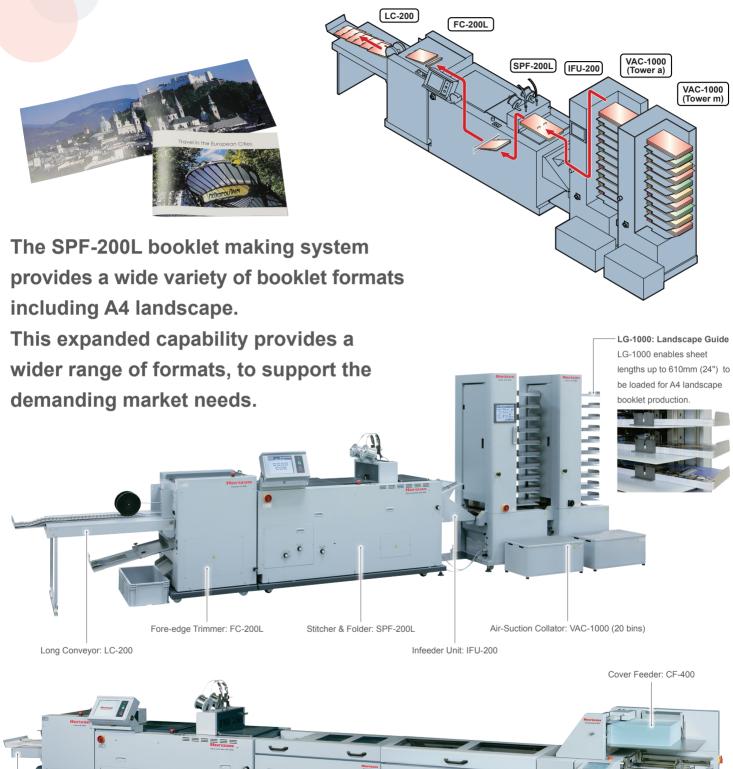

# A4 Landscape booklet production

#### Hand Marrying: IFU-200 (Option)

 The IFU-200 allows hand feeding of previously collated sets, heavy cover material or difficult stocks in three modes.

Hand marrying mode 1: Insert one booklet.

Hand marrying mode 2:

Merge a hand fed set on top of a set from the collator.

Hand marrying mode 3:

Horizon

Merge a set from the collator on top of a hand fed set.