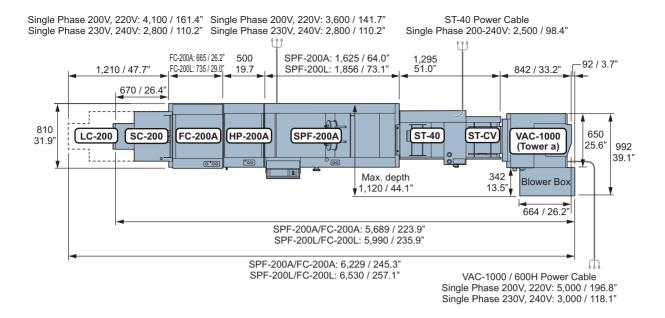

#### **Combination of Models for Offset Print**

SPF-200A Power Cable SPF-200L Power Cable Single Phase 200V. 220V: 4.100 / 161.4" Single Phase 200V. 220V: 3.600 / 141.7" Single Phase 230V, 240V: 2,800 / 110.2" Single Phase 230V, 240V: 2,800 / 110.2" FC-200A: 665 / 26.2" SPF-200A: 1.625 / 64.0" 470 92 / 3.7" FC-200L: 735 / 29.0 1,210 / 47.7" SPF-200L: 1,856 / 73.1" 842 / 33.2" 18.6" 670 / 26.4 810 LC-200 650 SC-200 FC-200A SPF-200A IFU-200 VAC-1000 31.9 25.6" (Tower a) TLJ 992 39.1" 342 Max. depth Blower Box 13.5 1,120 / 44.1" VAC-1000 / 600H Power Cable 664 / 26.2" Single Phase 200V, 220V: 5,000 / 196.8" Single Phase 230V, 240V: 3,000 / 118.1" SPF-200A/FC-200A: 4,364 / 171.9" SPF-200L/FC-200L: 4,665 / 183.7" SPF-200A/FC-200A: 4.904 / 193.1"