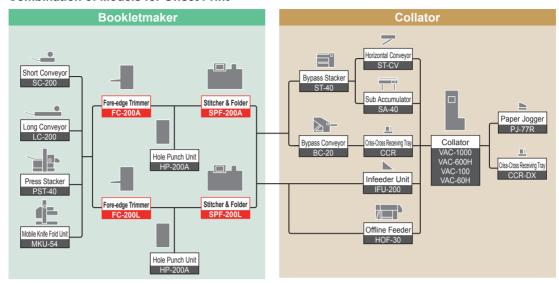

#### Available Combination of Models and Dimensions (Unit: mm / inch)

The available range of sheet size and sheet weight can be limited depending on the connected models. The production speed is affected by the combination of the models.

#### **Combination of Models for Offset Print**

SPF-200A Power Cable SPF-200L Power Cable Single Phase 200V. 220V: 4.100 / 161.4" Single Phase 200V. 220V: 3.600 / 141.7" Single Phase 230V, 240V: 2,800 / 110.2" Single Phase 230V, 240V: 2,800 / 110.2" FC-200A: 665 / 26.2" SPF-200A: 1.625 / 64.0" 470 92 / 3.7" FC-200L: 735 / 29.0 1,210 / 47.7" SPF-200L: 1,856 / 73.1" 842 / 33.2" 18.6" 670 / 26.4 810 LC-200 650 SC-200 FC-200A SPF-200A IFU-200 VAC-1000 31.9 25.6" (Tower a) TLJ 992 39.1" 342 Max. depth Blower Box 13.5 1,120 / 44.1" VAC-1000 / 600H Power Cable 664 / 26.2" Single Phase 200V, 220V: 5,000 / 196.8" Single Phase 230V, 240V: 3,000 / 118.1" SPF-200A/FC-200A: 4,364 / 171.9" SPF-200L/FC-200L: 4,665 / 183.7" SPF-200A/FC-200A: 4.904 / 193.1"