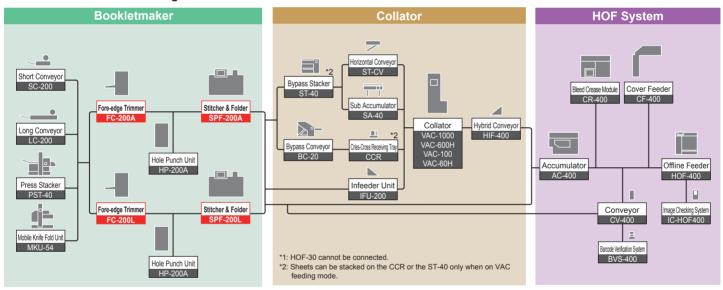

## **Supporting both Digital and Offset Print**

The SPF-200 series booklet-making system provides flexible system configurations. The VAC-1000 can be connected for conventional offset print production and the HOF-400 offline feeder can be connected to handle digital output.

#### **Combination of Models for Digital Print**