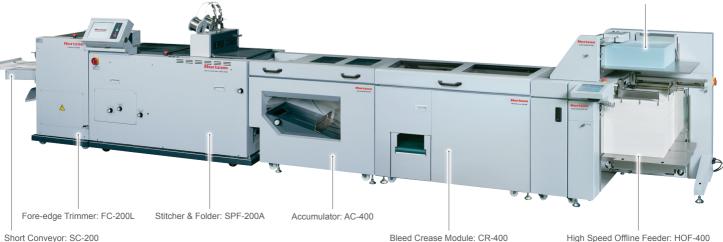

## **Supporting both Digital and Offset Print**

The SPF-200 series booklet-making system provides flexible system configurations. The VAC-1000 can be connected for conventional offset print production and the HOF-400 offline feeder can be connected to handle digital output.

#### **Fore-edge Trimming**

- The servo-motor is employed for knife driving to provide high speed and sharp foreedge trimming.
- The top-bottom transport belt insures smooth booklet transportation and delivery.

- Trimmings are blown down into the external trim box by air so that no chips are left in the trimming area.
- · Durable casting structure for quality trimming.