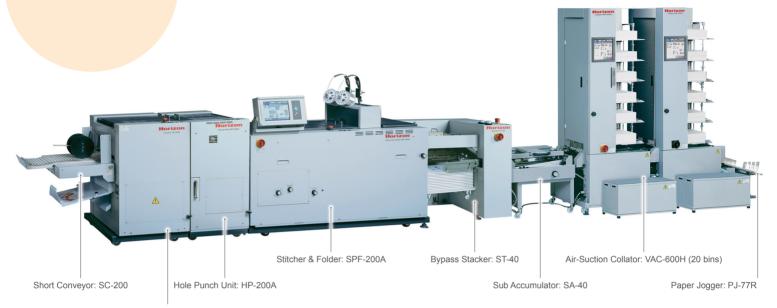

# A Wide Range of Optional Units

A wide range of optional units such as a hole punch unit, paper insertion knife unit and preset kicker are available to meet varying customer needs.

#### Conveyor

- Either the SC-200 Short Conveyor or the LC-200 Long Conveyor is available.
- Conveyor belt running time and batch counter can be controlled from the touchscreen.
- Booklets on the conveyor can be easily delivered by pressing the eject button.

#### **Stitching**

- The wire feeding sensor alerts when the wire spool is nearly empty or jamming, and stops the system to eliminate non-stitched booklets.
- Up to 48 sheets of normal paper (64 gsm / 50lb. offset) can be stitched or up to
  - 24 sheets of normal paper (64 gsm / 50lb. offset) can be stitched and folded.
- The stitching position and distance are automatically set up for the input size.