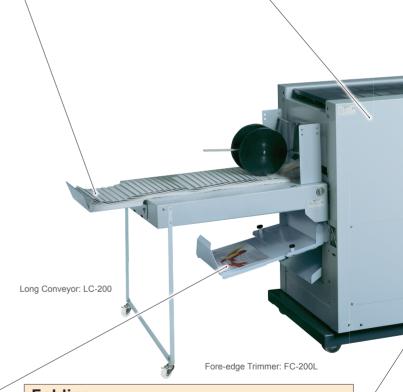

#### **Fore-edge Trimming**

- The servo-motor is employed for knife driving to provide high speed and sharp foreedge trimming.
- The top-bottom transport belt insures smooth booklet transportation and delivery.

- Trimmings are blown down into the external trim box by air so that no chips are left in the trimming area.
- · Durable casting structure for quality trimming.

#### Conveyor

- Either the SC-200 Short Conveyor or the LC-200 Long Conveyor is available.
- Conveyor belt running time and batch counter can be controlled from the touchscreen.
- Booklets on the conveyor can be easily delivered by pressing the eject button.

#### Long Conveyor: LC-200

 The LC-200 is 54 cm (21.2") longer than the SC-200 Short Conveyor. A large number of booklets can be neatly delivered.