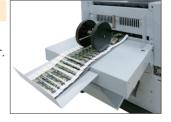

#### Conveyor

- Either the SC-200 Short Conveyor or the LC-200 Long Conveyor is available.
- Conveyor belt running time and batch counter can be controlled from the touchscreen.
- Booklets on the conveyor can be easily delivered by pressing the eject button.

#### **Short Conveyor: SC-200**

 Finished booklets are neatly delivered to the exit conveyor.

#### Long Conveyor: LC-200

 The LC-200 is 54 cm (21.2") longer than the SC-200 Short Conveyor. A large number of booklets can be neatly delivered.