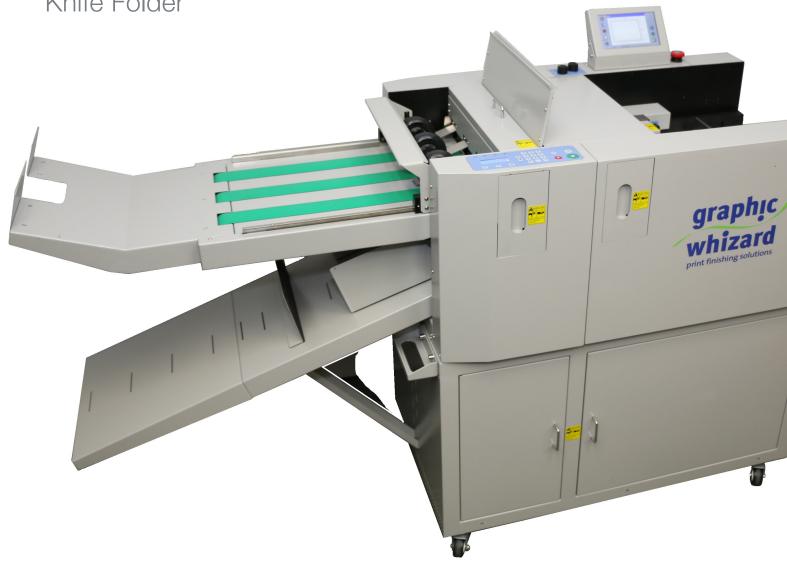

## **PT 335** AKF

Automatic Creaser / Knife Folder

## **PT 335** AKF

Consolidate tasks and improve efficiency with the PT335 AKF. Processes up to a maximum sheet size of 13" x 35". The PT335 AKF features an efficient 4" deep vacuum pile feeder, automated setup with easy to follow touchscreen controls, easy to change front loading interchangeable crease/perf dies, 7 preset folds, micro-adjust compensation and more.