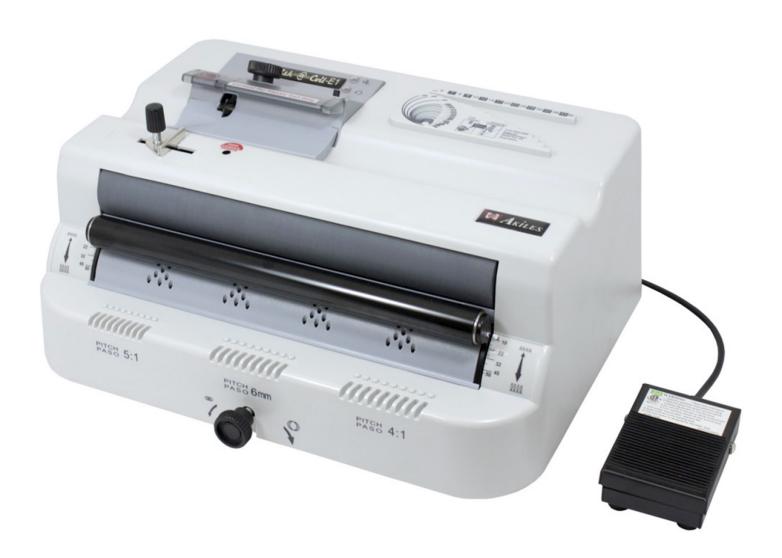

## FINISH@Coil E1

Auto Electric Coil Inserter and Crimper

## FINISH@Coil E1

Finish@Coil E1 is a market leading, durable, easy-to-use auto coil finisher and crimper. Intentionally designed to provide maximum productivity and best results while requiring minimum efforts from the operator.

With its adjustable full-size rollers, this high-capacity electric coil inserter makes coil inserting extremely fast and easy, even on the extra-large diameter sizes. Furthermore, the built-in electric coil crimper provides consistent and perfect crimps on all coil sizes up to 50mm, crimping off the excess coil in your book with a simple press of foot pedal. The **Finish@Coil E1** is and ideal solution for all binding centers, especially those with large workloads.

## **Specifications**

Max. 11.375" wide

|                         | FINISH@Coil E1                                                                                                                                                                                                                                                                                             |
|-------------------------|------------------------------------------------------------------------------------------------------------------------------------------------------------------------------------------------------------------------------------------------------------------------------------------------------------|
| Inserting and Crimping  | Electric / Auto                                                                                                                                                                                                                                                                                            |
| Finishing Roller Size   | Full Size 11 3/8" EPDM Roller                                                                                                                                                                                                                                                                              |
| Binding Capacity        | up to 50mm                                                                                                                                                                                                                                                                                                 |
| Auto Mode Selector      | Yes (Sensor Automatically Switches Foot-Pedal Operation Between Insert and Crimp)                                                                                                                                                                                                                          |
| Adjustable Lower Roller | Yes (Easy to Insert Coils of Different Sizes)                                                                                                                                                                                                                                                              |
| Adjustable Crimp Head   | Yes                                                                                                                                                                                                                                                                                                        |
| Built-Ins               | Coil Diameter Verifier / Coil Diameter Selector (Based on Document Thickness) / Pitch Identifier / U-Shaped Alignment Channel (Conforms Spine of Larger Diameter Documents to Coil's Shape) / Synchronized Roller and Crimper Adjustment (Set the Correct Roller Position and Crimper Angle per Coil Size) |
| Functions               | Foot Pedal Operation                                                                                                                                                                                                                                                                                       |
| Machine Dimensions      | 14.5" L x 10.5" W x 5.75" H                                                                                                                                                                                                                                                                                |
| Weight                  | 18 lbs                                                                                                                                                                                                                                                                                                     |
| Warranty                | 1 Year Warranty                                                                                                                                                                                                                                                                                            |