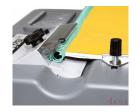

With its adjustable full-size rollers, this high-capacity electric coil inserter makes coil inserting extremely fast and easy, even on the extra-large diameter sizes. Furthermore, the built-in electric coil crimper provides consistent and perfect crimps on all coil sizes up to 50mm, crimping off the excess coil in your book with a simple press of foot pedal. The **Finish@Coil E1** is and ideal solution for all binding centers, especially those with large workloads.

## **Specifications**

Max. 11.375" wide

|                         | FINISH@Coil E1                                                                                                                                                                                                                                                                                             |
|-------------------------|------------------------------------------------------------------------------------------------------------------------------------------------------------------------------------------------------------------------------------------------------------------------------------------------------------|
| Inserting and Crimping  | Electric / Auto                                                                                                                                                                                                                                                                                            |
| Finishing Roller Size   | Full Size 11 3/8" EPDM Roller                                                                                                                                                                                                                                                                              |
| Binding Capacity        | up to 50mm                                                                                                                                                                                                                                                                                                 |
| Auto Mode Selector      | Yes (Sensor Automatically Switches Foot-Pedal Operation Between Insert and Crimp)                                                                                                                                                                                                                          |
| Adjustable Lower Roller | Yes (Easy to Insert Coils of Different Sizes)                                                                                                                                                                                                                                                              |
| Adjustable Crimp Head   | Yes                                                                                                                                                                                                                                                                                                        |
| Built-Ins               | Coil Diameter Verifier / Coil Diameter Selector (Based on Document Thickness) / Pitch Identifier / U-Shaped Alignment Channel (Conforms Spine of Larger Diameter Documents to Coil's Shape) / Synchronized Roller and Crimper Adjustment (Set the Correct Roller Position and Crimper Angle per Coil Size) |
| Functions               | Foot Pedal Operation                                                                                                                                                                                                                                                                                       |
| Machine Dimensions      | 14.5" L x 10.5" W x 5.75" H                                                                                                                                                                                                                                                                                |
| Weight                  | 18 lbs                                                                                                                                                                                                                                                                                                     |
| Warranty                | 1 Year Warranty                                                                                                                                                                                                                                                                                            |