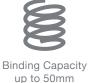

With its adjustable full-size rollers, this high-capacity electric coil inserter makes coil inserting extremely fast and easy, even on the extra-large diameter sizes. Furthermore, the built-in electric coil crimper provides consistent and perfect crimps on all coil sizes up to 50mm, crimping off the excess coil in your book with a simple press of foot pedal. The **Finish@Coil E1** is and ideal solution for all binding centers, especially those with large workloads.

## **Specifications**

Max. 11.375" wide

|                         | FINISH@Coil E1                                                                                                                                                                                                                                                                                             |
|-------------------------|------------------------------------------------------------------------------------------------------------------------------------------------------------------------------------------------------------------------------------------------------------------------------------------------------------|
| Inserting and Crimping  | Electric / Auto                                                                                                                                                                                                                                                                                            |
| Finishing Roller Size   | Full Size 11 3/8" EPDM Roller                                                                                                                                                                                                                                                                              |
| Binding Capacity        | up to 50mm                                                                                                                                                                                                                                                                                                 |
| Auto Mode Selector      | Yes (Sensor Automatically Switches Foot-Pedal Operation Between Insert and Crimp)                                                                                                                                                                                                                          |
| Adjustable Lower Roller | Yes (Easy to Insert Coils of Different Sizes)                                                                                                                                                                                                                                                              |
| Adjustable Crimp Head   | Yes                                                                                                                                                                                                                                                                                                        |
| Built-Ins               | Coil Diameter Verifier / Coil Diameter Selector (Based on Document Thickness) / Pitch Identifier / U-Shaped Alignment Channel (Conforms Spine of Larger Diameter Documents to Coil's Shape) / Synchronized Roller and Crimper Adjustment (Set the Correct Roller Position and Crimper Angle per Coil Size) |
| Functions               | Foot Pedal Operation                                                                                                                                                                                                                                                                                       |
| Machine Dimensions      | 14.5" L x 10.5" W x 5.75" H                                                                                                                                                                                                                                                                                |
| Weight                  | 18 lbs                                                                                                                                                                                                                                                                                                     |
| Warranty                | 1 Year Warranty                                                                                                                                                                                                                                                                                            |